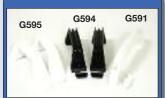

# **GRAB HANDLES**

Grey Grab Handles (Pair) ...G593 Black Grab Handles (Pair) ..G594 White Grab Handles (Pair) ..G595 Large White Grab Handle ...G591

A range of Caravan Grab Handles. Small handles available in grey, black, and white, with 137mm centres. Large white handle has 192mm centres.