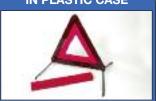

## WARNING TRIANGLE IN PLASTIC CASE

Warning Triangle .....T247

An ingenious folding red warning triangle with fluorescent inner. Compulsory if travelling in Europe.