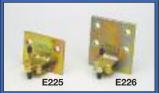

# **CAR PLATES**

2 Hole Car Plate......E225 4 Hole Car Plate.......E226

These Plates fit behind the towball and connect a Stabilizer to the car during towing.