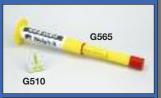

# WEIGH IT & SPIRIT LEVEL

Weigh It......G565
Caravan Spirit Level ......G510

Ideal for making sure the caravan's towing noseweight is correct, and that the van is level on site, for the fridge.