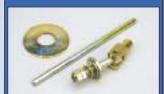

## SPARE TOGGLE SCREW

Spare Toggle Screw .....E228

A spare toggle screw for tightening and locking the stabilizer into the Car Plate fitting.