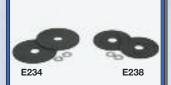

### **FRICTION DISKS**

4.5" Friction Disks......E234 4" Friction Disks (Scott)......E238

Replacement Friction Disks for Breckland, Scott and other stabilizers