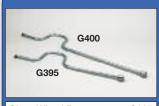

# WHEEL BRACES

Short Wheel Brace......G395
Long Wheel Brace ......G400

2 different length Wheel Braces for raising and lowering caravan jacklegs, and tightening nuts.