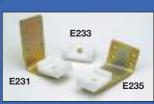

### CARAVAN L BRACKETS

Standard L Bracket ...........E231
Extended L Bracket ..........E235
Spare Slipper Shoe .........E233

These L brackets cradle the stabilizer to the A frame of the caravan during towing.